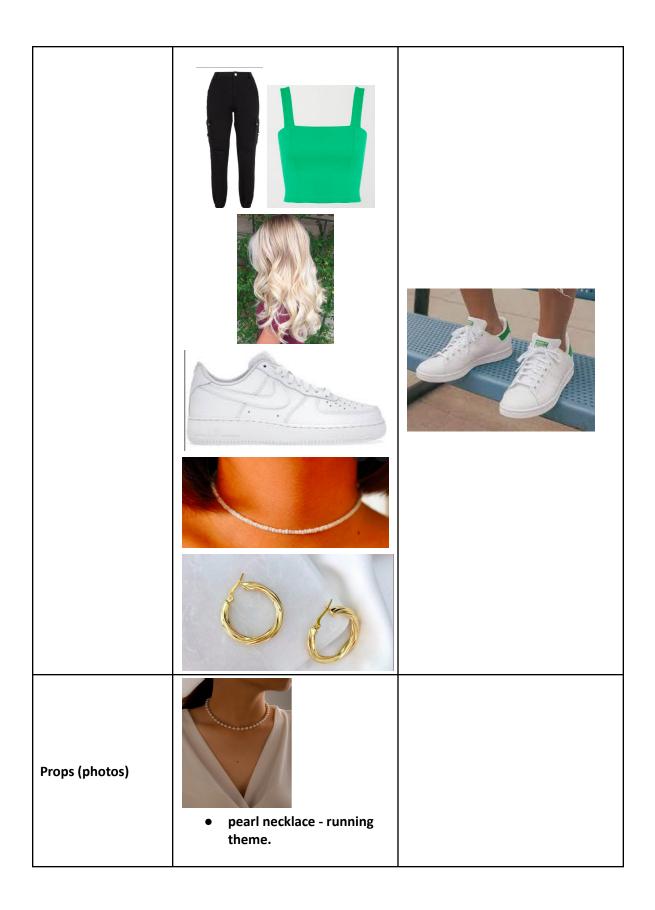

## Music Video Production Meeting Agenda

| Shoot Title                             | Narrative                                                                                     |     |
|-----------------------------------------|-----------------------------------------------------------------------------------------------|-----|
| Date of Meeting:                        | Thursday 7th June 2022                                                                        |     |
| Date/Time of Shoot:                     | Thursday 7th June 2022, all day                                                               |     |
| Location of Shoot +<br>Equipment needed | Location: Fermain Bay, Le Guet, Vazon fort, Vazon Beach<br>Equipment: Camera, Tripod, SD card |     |
| Model                                   | Evelyn, Gracie, Ewan                                                                          |     |
|                                         | Girls                                                                                         | Воу |
|                                         |                                                                                               |     |
| Costume + Make Up<br>(photos)           |                                                                                               |     |