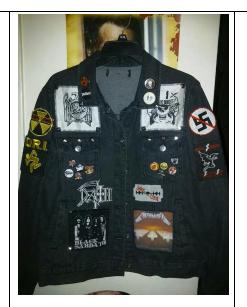

| Shoot Title:                                               |                                                                                                                                                                                                                                                             |                    |  |
|------------------------------------------------------------|-------------------------------------------------------------------------------------------------------------------------------------------------------------------------------------------------------------------------------------------------------------|--------------------|--|
| Date of Shoot:                                             |                                                                                                                                                                                                                                                             |                    |  |
| Location of Shoot + Equipment needed - Who is responsible? | studio/outside                                                                                                                                                                                                                                              |                    |  |
|                                                            | Who?                                                                                                                                                                                                                                                        |                    |  |
| Model                                                      | Darrain van der watt / Jake bradly                                                                                                                                                                                                                          |                    |  |
|                                                            | What?                                                                                                                                                                                                                                                       | Who's responsible? |  |
| Costume +<br>Make Up -<br>Photos                           | allot of black but not an overpowering amount, braces (suspenders), doc martens, band tees, straight leg cuffed jeans, beenie/ trucker hat big jacket (leather and denim), rings, badges and pints on everything, flannel, also a battle jacket. eye liner? | myself             |  |