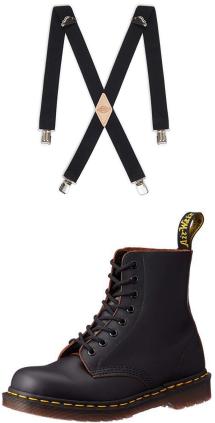

| Shoot Title:                                               |                                                                                                                                                                                                                                                             |                    |  |
|------------------------------------------------------------|-------------------------------------------------------------------------------------------------------------------------------------------------------------------------------------------------------------------------------------------------------------|--------------------|--|
| Date of Shoot:                                             |                                                                                                                                                                                                                                                             |                    |  |
| Location of Shoot + Equipment needed - Who is responsible? | studio/outside                                                                                                                                                                                                                                              |                    |  |
|                                                            | Who?                                                                                                                                                                                                                                                        |                    |  |
| Model                                                      | Darrain van der watt / Jake bradly                                                                                                                                                                                                                          |                    |  |
|                                                            | What?                                                                                                                                                                                                                                                       | Who's responsible? |  |
| Costume +<br>Make Up -<br>Photos                           | allot of black but not an overpowering amount, braces (suspenders), doc martens, band tees, straight leg cuffed jeans, beenie/ trucker hat big jacket (leather and denim), rings, badges and pints on everything, flannel, also a battle jacket. eye liner? | myself             |  |